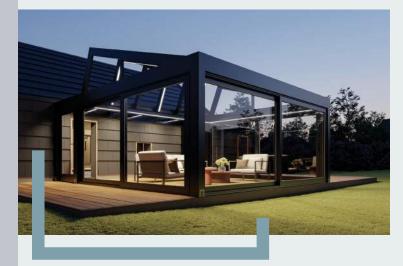

## **POLAD**

There is no need to carry the realities in your dreams. Comfort wrapped in shield. Polad system, designed by talented Schildr engineers known for their innovative approaches, stands as a pioneering winter garden model that seamlessly blends classical and modern design elements. In many regions, the challenge of varying back heights during winter garden assembly is a common issue. Steel structure embedded in aluminum profiles addresses this concern by ensuring an equal load distribution across the floor, which makes it different from numerous other winter gardens. Depending on the spacing between the supports, it allows for a convenient connection of the system's perimeter with panoramic sliding systems. A well-conceived water channel integrated throughout the system efficiently and quietly directs excess water out through a plastic conduit. This model offers users superior comfort, clear panoramic views, excellent illumination, year-round usability, and direct communion with nature.

#### Live the nature within your home

Panora system, a one-of-a-kind winter garden that offers unparalleled panoramic views and a sleek, unobtrusive design combining single or double glass glazing, tailored to match the local climate, with a sturdy aluminum frame for structural integrity. The glass features an imperceptible slope, while the roof's glazing profiles facilitate the smooth drainage of water into the built-in gutter system and out through the posts. The incorporation of PVC pipes within the posts ensures that water remains outside the system, preserving its longevity. The LED lights on the ceiling can be customized in length, and the optional functional lighting along the perimeter adds a unique charm to Panora at night. All electrical cables throughout the system are UL listed. To increase comfort year-round, Panora can be equipped with Schildr-designed sliding glass systems and cutting-edge ZIP technology shades.