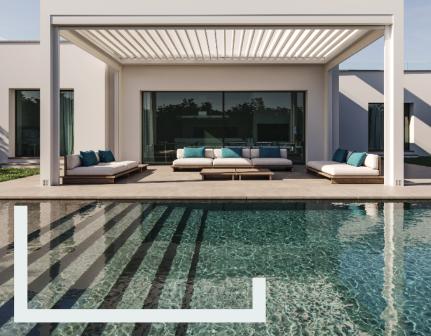

#### Direct the sunshine

The Louvered Roof Cabbana model, meticulously crafted by professional engineers, is designed to offer clients optimal comfort throughout all seasons. Constructed entirely from aluminum, this versatile system can be installed as a single unit or combined with multiple units (2, 3, or 4) for expanded coverage. By utilizing a remote control, the aluminum louvers on the roof can be adjusted to open up to 90 degrees, ensuring suitability for any weather conditions. The single extrusion aluminum post and structural gutter profiles provide a robust foundation for the Cabbana system, and their dimensions can be tailored to meet location-specific requirements, including demanding snow load regulations. The LED lights on the ceiling can be customized in length, while optional functional lighting along the perimeter adds a delightful ambiance to the Cabbana during night time. All electrical cables integrated into the system adhere to UL listing standards. The Cabbana can also be equipped with Schildr's sliding glass systems and ZIP technology shades to enhance comfort.