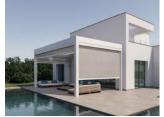

## **PERGOLA**

Leave the sun behind

The AVANTGARDE Retractable Pergola System offers the widest coverage among retractable pergola systems, spanning an impressive 32 feet from the wall to the post. This system can be easily adjusted to accommodate various widths and its aluminium profiles and stainless steel joint materials ensure exceptional durability, prolonging its lifespan. The roof, crafted from a composite material coated with vinyl (Soltis Proof 502 by Serge Ferrari), is reinforced by connecting it to the aluminum profiles. Opening and closing the roof is effortless, thanks to belts connected to a motor (Somfy) through the aluminum profiles and runners.

Additionally, the dimmable LED lights (Samsung), powered by 24V, can be personalized to meet specific brightness requirements.