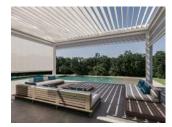

## **PERGOLA**

Leave the sun behind

The AVANTGARDE Retractable Pergola System offers the widest coverage among retractable pergola systems, spanning an impressive 32 feet from the wall to the post. This system can be easily adjusted to accommodate various widths and its aluminium profiles and stainless steel joint materials ensure exceptional durability, prolonging its lifespan. The roof, crafted from a composite material coated with vinyl (Soltis Proof 502 by Serge Ferrari), is reinforced by connecting it to the aluminum profiles. Opening and closing the roof is effortless, thanks to belts connected to a motor (Somfy) through the aluminum profiles and runners.

Additionally, the dimmable LED lights (Samsung), powered by 24V, can be personalized to meet specific brightness requirements.