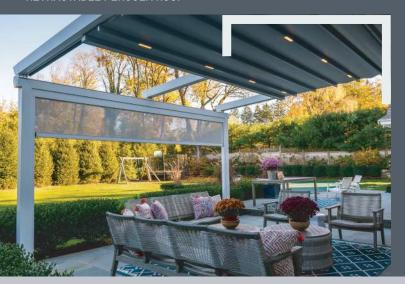

## **PERGOLA**

Leave the sun behind

The AVANTGARDE Retractable Pergola System offers the widest coverage among retractable pergola systems, spanning an impressive 32 feet from the wall to the post. This system can be easily adjusted to accommodate various widths and its aluminium profiles and stainless steel joint materials ensure exceptional durability, prolonging its lifespan. The roof, crafted from a composite material coated with vinyl (Soltis Proof 502 by Serge Ferrari), is reinforced by connecting it to the aluminum profiles. Opening and closing the roof is effortless, thanks to belts connected to a motor (Somfy) through the aluminum profiles and runners.

Additionally, the dimmable LED lights (Samsung), powered by 24V, can be personalized to meet specific brightness requirements.