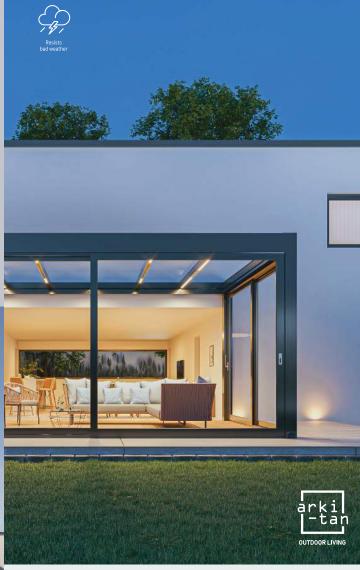

#### ALL SEASONS

Our products are designed for yearround use, capable of withstanding intense sunlight, rain, and snow. This durability ensures longevity and reliability in any weather condition, providing peace of mind to our customers.

## **POLAD**

There is no need to carry the realities in your dreams. Comfort wrapped in shield. Polad system, designed by talented Schildr engineers known for their innovative approaches, stands as a pioneering winter garden model that seamlessly blends classical and modern design elements. In many regions, the challenge of varying back heights during winter garden assembly is a common issue. Steel structure embedded in aluminum profiles addresses this concern by ensuring an equal load distribution across the floor, which makes it different from numerous other winter gardens. Depending on the spacing between the supports, it allows for a convenient connection of the system's perimeter with panoramic sliding systems. A well-conceived water channel integrated throughout the system efficiently and quietly directs excess water out through a plastic conduit. This model offers users superior comfort, clear panoramic views, excellent illumination, year-round usability, and direct communion with nature.