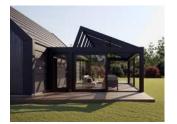

## **PERGOLA**

Leave the sun behind

The AVANTGARDE Retractable Pergola System offers the widest coverage among retractable pergola systems, spanning an impressive 32 feet from the wall to the post. This system can be easily adjusted to accommodate various widths and its aluminium profiles and stainless steel joint materials ensure exceptional durability, prolonging its lifespan. The roof, crafted from a composite material coated with vinyl (Soltis Proof 502 by Serge Ferrari), is reinforced by connecting it to the aluminum profiles. Opening and closing the roof is effortless, thanks to belts connected to a motor (Somfy) through the aluminum profiles and runners.

Additionally, the dimmable LED lights (Samsung), powered by 24V, can be personalized to meet specific brightness requirements.