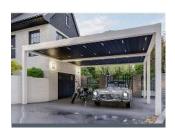

## **PERGOLA**

Leave the sun behind

The AVANTGARDE Retractable Pergola System offers the widest coverage among retractable pergola systems, spanning an impressive 32 feet from the wall to the post. This system can be easily adjusted to accommodate various widths and its aluminium profiles and stainless steel joint materials ensure exceptional durability, prolonging its lifespan. The roof, crafted from a composite material coated with vinyl (Soltis Proof 502 by Serge Ferrari), is reinforced by connecting it to the aluminum profiles. Opening and closing the roof is effortless, thanks to belts connected to a motor (Somfy) through the aluminum profiles and runners.

Additionally, the dimmable LED lights (Samsung), powered by 24V, can be personalized to meet specific brightness requirements.