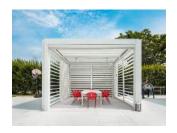

#### Direct the sunshine

The Louvered Roof Cabbana model, meticulously crafted by professional engineers, is designed to offer clients optimal comfort throughout all seasons. Constructed entirely from aluminum, this versatile system can be installed as a single unit or combined with multiple units (2, 3, or 4) for expanded coverage. By utilizing a remote control, the aluminum louvers on the roof can be adjusted to open up to 90 degrees, ensuring suitability for any weather conditions. The single extrusion aluminum post and structural gutter profiles provide a robust foundation for the Cabbana system, and their dimensions can be tailored to meet location-specific requirements, including demanding snow load regulations. The LED lights on the ceiling can be customized in length, while optional functional lighting along the perimeter adds a delightful ambiance to the Cabbana during night time. All electrical cables integrated into the system adhere to UL listing standards. The Cabbana can also be equipped with Schildr's sliding glass systems and ZIP technology shades to enhance comfort.