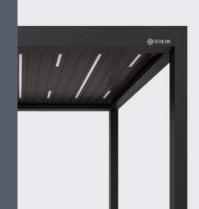

#### Compete with the seasons

Created by skilled engineers, the Lanai retractable louver system offers unparalleled functionality for year-round comfort. With the motorized operation, the roof can be effortlessly pivoted up to 90 degrees or completely retracted, allowing for up to 50-60% openness and adapting to the changing seasons. Optional insulation foam inserts are available to minimize raindrop noise and reduce heat transfer on scorching, sunny days. The ceiling's LED lights can be customized to any desired length, while the optional functional lighting along the system's perimeter adds a captivating allure to the Lanai during night time. Electrical cables within the system meet UL listing standards. To further elevate the comfort within the designated area, Schildr has developed sliding glass systems and ZIP technology shades that can be seamlessly integrated with the Lanai.

#### Direct the sunshine

The Louvered Roof Cabbana model, meticulously crafted by professional engineers, is designed to offer clients optimal comfort throughout all seasons. Constructed entirely from aluminum, this versatile system can be installed as a single unit or combined with multiple units (2, 3, or 4) for expanded coverage. By utilizing a remote control, the aluminum louvers on the roof can be adjusted to open up to 90 degrees, ensuring suitability for any weather conditions. The single extrusion aluminum post and structural gutter profiles provide a robust foundation for the Cabbana system, and their dimensions can be tailored to meet location-specific requirements, including demanding snow load regulations. The LED lights on the ceiling can be customized in length, while optional functional lighting along the perimeter adds a delightful ambiance to the Cabbana during night time. All electrical cables integrated into the system adhere to UL listing standards. The Cabbana can also be equipped with Schildr's sliding glass systems and ZIP technology shades to enhance comfort.