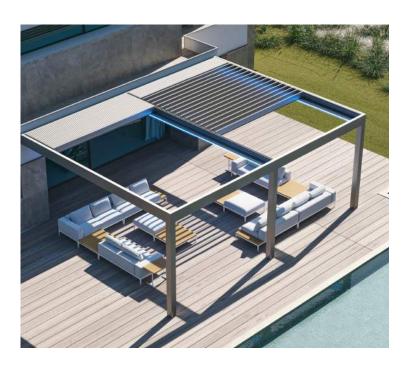

## WHAT WE DO

At Arkitan Outdoor Living, we aim to elevate your outdoor living experience by seamlessly blending indoor comfort and aesthetics. Our services prominently feature Pergola Systems and Glass Enclosures. We create outdoor spaces that defy the seasons with modern, durable, and advanced pergola systems.

Carefully designed for both aesthetics and functionality, our pergola systems transform your outdoor space into a year-round living area where you can enjoy every season. We are proud to be an authorized dealer of Schildr, ensuring that our customers receive top-quality products and service excellence.

## **PERGOLA**

Leave the sun behind

The AVANTGARDE Retractable Pergola System offers the widest coverage among retractable pergola systems, spanning an impressive 32 feet from the wall to the post. This system can be easily adjusted to accommodate various widths and its aluminium profiles and stainless steel joint materials ensure exceptional durability, prolonging its lifespan. The roof, crafted from a composite material coated with vinyl (Soltis Proof 502 by Serge Ferrari), is reinforced by connecting it to the aluminum profiles. Opening and closing the roof is effortless, thanks to belts connected to a motor (Somfy) through the aluminum profiles and runners.